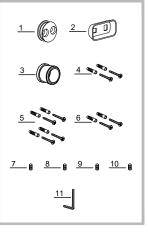

### Replacement Parts

| Replacement Parts List                                                  | Part #  |
|-------------------------------------------------------------------------|---------|
| Mounting Base                                                           | KP34006 |
| Mounting Base                                                           | KP34007 |
| Mounting Base                                                           | KP34008 |
| Anchor Screw Set of Two                                                 | KP34009 |
| 5. Anchor Screw Set of Four                                             | KP34010 |
| 6. Anchor Screw Set of Two                                              | KP34011 |
| <ol> <li>Allen Screw for KEA-19925,<br/>KEA-19929, KEA-19937</li> </ol> | KP34012 |
| 8. Allen Screw for KEA-19901                                            | KP34014 |
| 9. Allen Screw for KEA-19942                                            | KP34016 |
| 10. Allen Screw for KEA-19942                                           | KP34017 |
| 11. Allen Key                                                           | KP34018 |