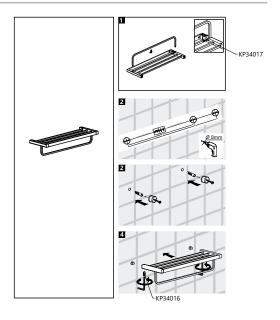

#### Prior to Installation:

 Make sure you have all necessary parts by checking the diagram and parts list. If any part is missing or damaged, please contact Kraus Customer Service at 800-775-0703 for a replacement.

#### Dimensions

#### Installation

Please Note: The mounting hardware comes attached to your accessory. Remove from the accessory before installing.