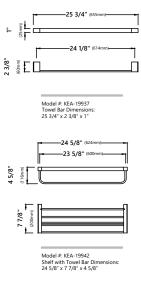

uring transit.

#### Prior to Installation:

 Make sure you have all necessary parts by checking the diagram and parts list. If any part is missing or damaged, please contact Kraus Customer Service at 800-775-0703 for a replacement.

For technical assistance or replacement parts, please contact Kraus Customer Service and one of our representatives will be happy to help: 70II-Free: 800-775-0703 or Customerservice@Kraususa.com

The step-by-step guidelines in the installation instructions are a general reference for installing a Kraus Sink. Should there be any discrepancies, Kraus cannot be held liable. It is recommended to install all Kraus products by hiring a licensed professional.

#### Tools you will need:



Safety Goggles



i illinpo corottantei



Drill



Hammer

#### Dimensions





#### Installation

Please Note: The mounting hardware comes attached to your accessory. Remove from the accessory before installing.







### Replacement Parts



| Replacement Parts List                                                  | Part #  |
|-------------------------------------------------------------------------|---------|
| Mounting Base                                                           | KP34006 |
| Mounting Base                                                           | KP34007 |
| Mounting Base                                                           | KP34008 |
| Anchor Screw Set of Two                                                 | KP34009 |
| 5. Anchor Screw Set of Four                                             | KP34010 |
| 6. Anchor Screw Set of Two