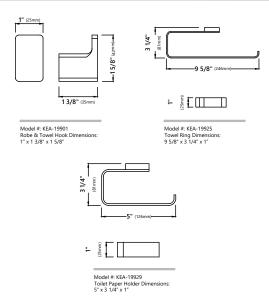

during transit.

#### Prior to Installation:

 Make sure you have all necessary parts by checking the diagram and parts list. If any part is missing or damaged, please contact Kraus Customer Service at 800-775-0703 for a replacement.

For technical assistance or replacement parts, please contact Kraus Customer Service and one of our representatives will be happy to help: 70II-Free: 800-775-0703 or Customerservice@Kraususa.com

The step-by-step guidelines in the installation instructions are a general reference for installing a Kraus Sink. Should there be any discrepancies, Kraus cannot be held liable. It is recommended to install all Kraus products by hiring a licensed professional.

#### Tools you will need:



Safety Goggles



i illinpo corottantei



Drill



Hammer

#### Dimensions





#### Installation

Please Note: The mounting hardware comes attached to your accessory. Remove from the accessory before installing.







### Replacement Parts



| Replacement Parts List                                                  | Part #  |
|-------------------------------------------------------------------------|---------|
| Mounting Base                                                           | KP34006 |
| Mounting Base                                                           | KP34007 |
| Mounting Base                                                           | KP34008 |
| Anchor Screw Set of Two                                                 | KP34009 |
| 5. Anchor Screw Set of Four                                             | KP34010 |
| 6. Anchor Screw Set of Two