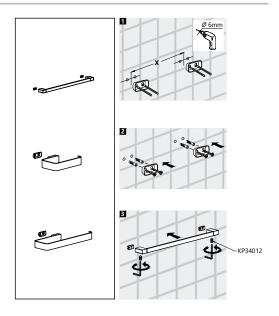

#### Installation

Please Note: The mounting hardware comes attached to your accessory. Remove from the accessory before installing.

### Replacement Parts

| Replacement Parts List                                                  | Part #  |
|-------------------------------------------------------------------------|---------|
| Mounting Base                                                           | KP34006 |
| Mounting Base                                                           | KP34007 |
| Mounting Base                                                           | KP34008 |
| Anchor Screw Set of Two                                                 | KP34009 |
| 5. Anchor Screw Set of Four                                             | KP34010 |
| 6. Anchor Screw Set of Two                                              | KP34011 |
| <ol> <li>Allen Screw for KEA-19925,<br/>KEA-19929, KEA-19937</li> </ol> | KP34012 |
| 8. Allen Screw for KEA-19901                                            | KP34014 |
| 9. Allen Screw for KEA-19942                                            | KP34016 |
| 10. Allen Screw for KEA-19942                                           | KP34017 |
| 11. Allen Key                                                           | KP34018 |