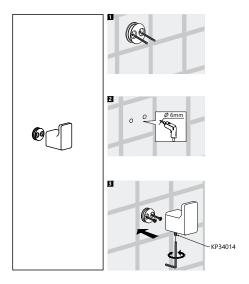

#### Installation

Please Note: The mounting hardware comes attached to your accessory. Remove from the accessory before installing.

### Replacement Parts

| Replacement Parts List                                                  | Part #  |
|-------------------------------------------------------------------------|---------|
| Mounting Base                                                           | KP34006 |
| Mounting Base                                                           | KP34007 |
| Mounting Base                                                           | KP34008 |
| Anchor Screw Set of Two                                                 | KP34009 |
| 5. Anchor Screw Set of Four                                             | KP34010 |
| 6. Anchor Screw Set of Two                                              | KP34011 |
| <ol> <li>Allen Screw for KEA-19925,<br/>KEA-19929, KEA-19937</li> </ol> | KP34012 |
| 8. Allen Screw for KEA-19901                                            | KP34014 |
| 9. Allen Screw for KEA-19942                                            | KP34016 |
| 10. Allen Screw for KEA-19942                                           | KP34017 |
| 11. Allen Key                                                           | KP34018 |